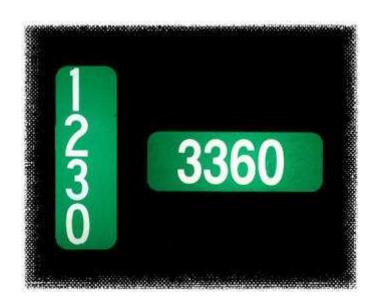

WE CAN'T HELP
YOU IF WE
CAN'T FIND
YOU!!!

Highly Visible Day or Night

Reflective Material on Both Sides

Fade Resistant, Last for Years

Pre-Drilled Holes

ORDER YOUR REFLECTIVE ADDRESS MARKER TODAY!

IT MAY HELP SAVE YOUR LIFE OR SOMEONE YOU LOVE

## Reflective Address Marker Order Form

Please complete the following information:

| N                                                                                                                                 | ame:                                                                                |
|-----------------------------------------------------------------------------------------------------------------------------------|-------------------------------------------------------------------------------------|
| Α                                                                                                                                 | ddress:                                                                             |
| C                                                                                                                                 | ity, State, Zip Code:                                                               |
| PI                                                                                                                                | none Number:                                                                        |
|                                                                                                                                   |                                                                                     |
| Address Number Requested                                                                                                          |                                                                                     |
|                                                                                                                                   |                                                                                     |
| Mounting Preference:                                                                                                              |                                                                                     |
| 1230                                                                                                                              | 3360                                                                                |
| Ō                                                                                                                                 | Vertical Horizontal                                                                 |
|                                                                                                                                   |                                                                                     |
|                                                                                                                                   |                                                                                     |
| Driveway Length:                                                                                                                  |                                                                                     |
|                                                                                                                                   |                                                                                     |
|                                                                                                                                   | Check if your driveway (from the road to your house) is greater than 1,500 ft long. |
|                                                                                                                                   | Check if your driveway (from the road to your house) is greater than 3,000 ft long. |
| Send check Along with Order Form To: East Haddam Fire Department – Attention Captain Kevin Rutty PO Box 375 East Haddam, CT 06423 |                                                                                     |